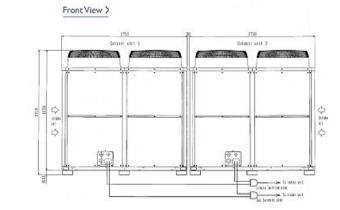

PUHY-EP600YSJM-A

Side View >

| Piping Restrictions                              |      |
|--------------------------------------------------|------|
| Total Piping Length (m)                          | 1000 |
| Furthest Piping Length (m)                       | 165  |
| Furthest Piping Length after 1st Branch (m)      | 40   |
| Between Indoor and Outdoor Units - Height<br>(m) | 50   |
| Between Indoor and Indoor Units - Height (m)     | 15   |