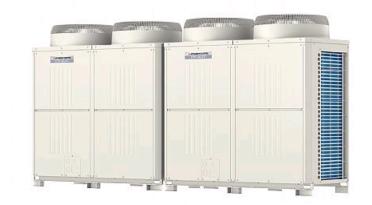

## PUHY-EP600YSJM-A

High COP Y Series 24hp Outdoor Unit

R410A Heat Pump

The City Multi Y Series makes use of a two pipe refrigerant circuit throughout, with the choice of either Branch Pipe or Header Pipe feeds to indoor units, with manual changeover from cooling to heating to ensure that a constant indoor climate is maintained.

Pictures not to scale